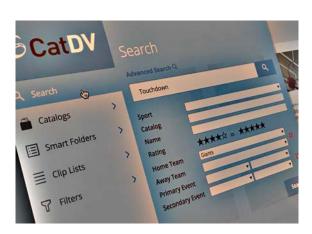

#### **Key Web Capabilities**

- Simple and Intuitive for a wide set of users
- Powerful search, search forms, filters, and saved searches
- Frame accurate media playback
- · View and edit all metadata
- · Customizable, live logger
- Customizable views and metadata
- Colored labels to highlight content
- Create, view, and edit event markers, sub-clips and multiformat sequences
- Create Clip Lists of related content
- · Simple rough cut editor
- Expiring, shared links for collaboration with internal and external users
- Upload and download content, with metadata
- · Intuitive social collaboration
- Customizable skins to fit with your brand
- All features can be switched on / off, for a tailored user experience
- Frame accurate player
- Touch friendly for mobile devices

CatDV Web boasts an impressive array of features: ingest and search, log and preview, rough cut editing, and review and approval. When combined with CatDV Server 7, web based administration allows users to manage their CatDV system via the web browser, making CatDV suited for mixed or entirely cloud-based deployments.