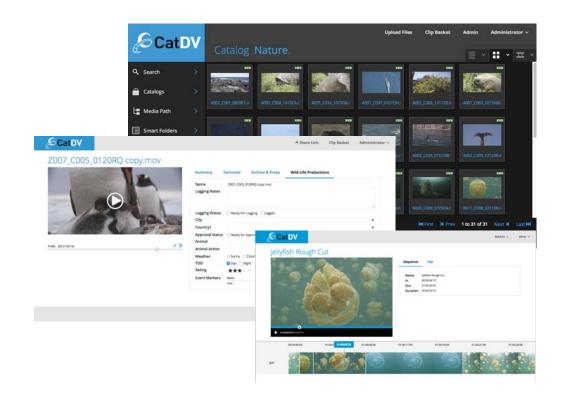

#### **CatDV Web**

CatDV Web provides an easy to use, accessible way to interact with CatDV assets. With no need to install special software on the desktop, its easy to deploy to a large number of users, across an organization.

While CatDV's installed clients deliver sophisticated and powerful media management, particularly for content creators, we recognize that different stakeholders have different needs.

CatDV Web extends CatDV's capabilities with a simple and intuitive interface, helping organizations to find and reuse their media assets across the extended enterprise.

CatDV Web boasts an impressive array of features: ingest and search, log and preview, rough cut editing, and review and approval. When combined with CatDV Server 7, web based administration allows users to manage their CatDV system via the web browser, making CatDV suited for mixed or entirely cloud-based deployments.