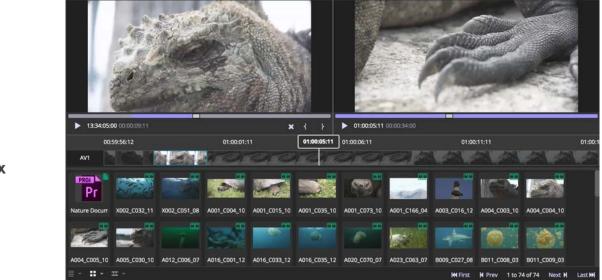

In addition, CatDV Web Advanced adds a powerful, multi-track, sequence editor, for rough cuts. The powerful, source and record user interface is immediately familiar for professional editors.

Lake View House Tournament Fields Warwick CV34 6RG