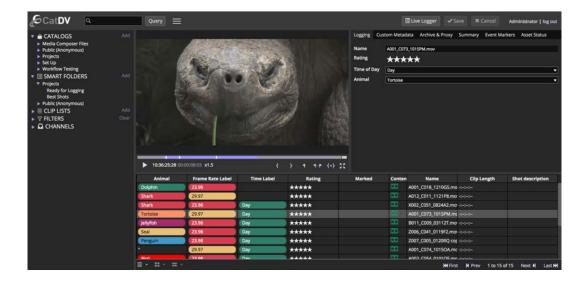

## **CatDV Web Advanced**

professional videographers, and creative teams.

It mirrors the CatDV installed client interface to show all media and

It mirrors the CatDV installed client interface to show all media and metadata with completely configurable views, and the player.

# Key Web Advanced Capabilities

All the capabilities of CatDV Web plus ...

- A single page interface, mirroring CatDV desktop user interface
- Source and record sequence editor
- · Simple multi-clip editing
- Frame accurate playback
- · Variable speed playback
- · Keyboard navigation
- Drag and Drop