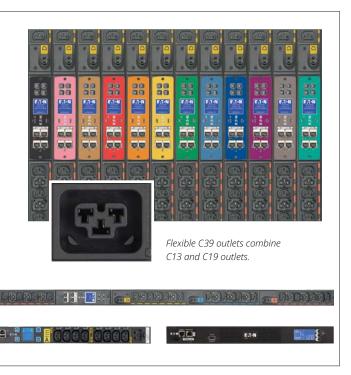

## Power and protect

Provide efficient, manageable and scalable power distribution, regulation and backup. Support 24/7 operation, prevent downtime and preserve business continuity.

- Non-networked
  - · Basic, local metered
- Networked
  - Metered, managed/ switched, configurable
- Automatic transfer switch (ATS)
  - With or without network
- Vertical (0U) and horizontal (1U/2U) form factors

## Power and protect