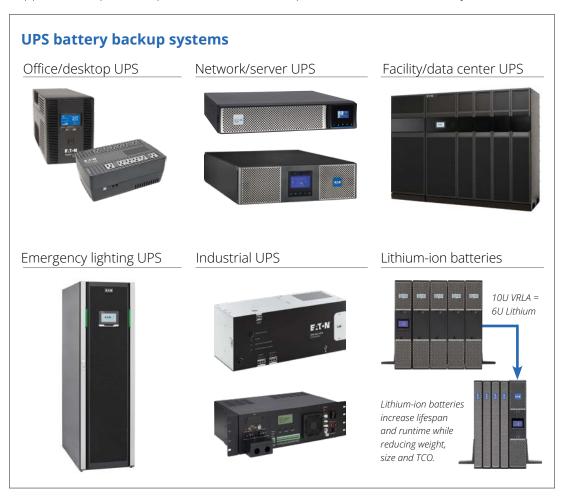

## Power and protect

Provide efficient, manageable and scalable power distribution, regulation and backup. Support 24/7 operation, prevent downtime and preserve business continuity.





- Non-networked
  - · Basic, local metered
- Networked
  - Metered, managed/ switched, configurable
- Automatic transfer switch (ATS)
  - With or without network
- Vertical (0U) and horizontal (1U/2U) form factors



## Power and protect

## **Energy storage solutions**



## Floor-standing PDUs, RPPs and STSs



### **Busway systems**



## Surge protective devices (SPD)



### **Surge protectors**



### **Power strips**



## **Charging stations** and carts



### **EVCI (Electric vehicle charging infrastructure)**

- Vehicle charging stations
- Energy storage
- Remote management



### Power inverters



## Healthcare power solutions

 Support code compliance in hospitals and other healthcare facilities



# TAA-compliant IT solutions

 Compliant with the Trade Agreements Act for e