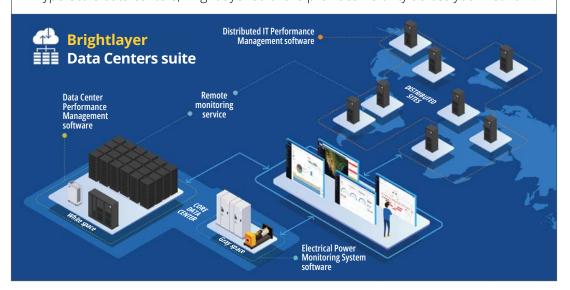

#### **Software**

 Aggregate asset information, automate systems and monitor and manage your end-to-end IT and power infrastructures to optimize performance and maintain business continuity. From small IT environments to colocation, enterprise, edge and hyperscale data centers, Brightlayer software provides visibility across your network.