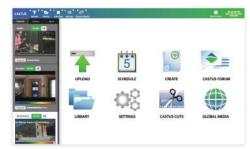

QuickRoll Playout Server

Web browser based user interface.

QuickCast Playout Server

Web browser based user interface.

Web browser based user interface.

One IP input (MPEG-2TS, H.264, HLS, RTMP); One HD/SD-SDI output

QuickRoll, QuickCast and CASTUS Mini all come with a three year hardware warranty