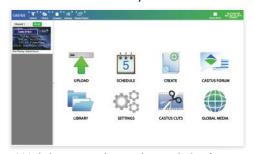

QuickRoll Playout Server

Web browser based user interface.

QuickCast Playout Server

Web browser based user interface.

no small package to be reckoned with.

One HD/SD-SDI input; One IP output (HLS, MPEG-2TS, H.264, MPEG-4)

OR

CASTUS CUTS

LIBNARY

SETTINGS

CASTUS CUTS

GLOBAL MEENA

Web browser based user interface.

One IP input (MPEG-2TS, H.264, HLS, RTMP); One HD/SD-SDI output

QuickRoll, QuickCast and CASTUS Mini all come with a three year hardware warranty