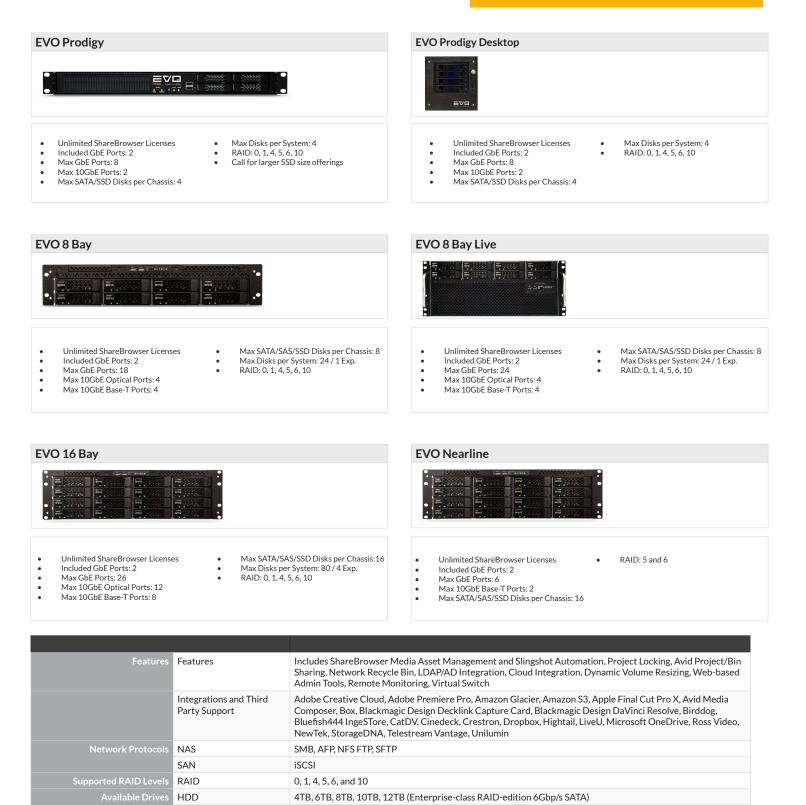

256GB, 512GB, 1TB, 2TB (Enterprise-class RAID-edition 6Gbp/s SATA)

Lifetime Basic support / Optional Standard support and 24x7 Premium support available

12Gbp/s SAS

1 Year

40 to 72°F (5 to 22°C) ~1297 BTU/hr

SSD

SAS

Temperature

Support Plans

Hardware Warranty

Thermal