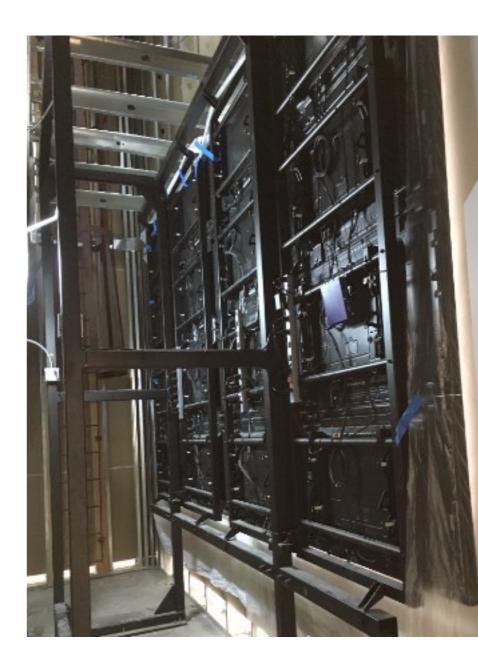

In addition, the videowall was set behind a structure that didn't allow for front servicing so the design needed to include a way to easily access the panels for serviceability.

The videowall was mounted using the LMV series videowall brackets and in order to solve the challenge of easy serviceability, Premier Mounts created a reverse barn door swinging feature. This made servicing the panels incredibly easy without changing the structure of the videowall itself.