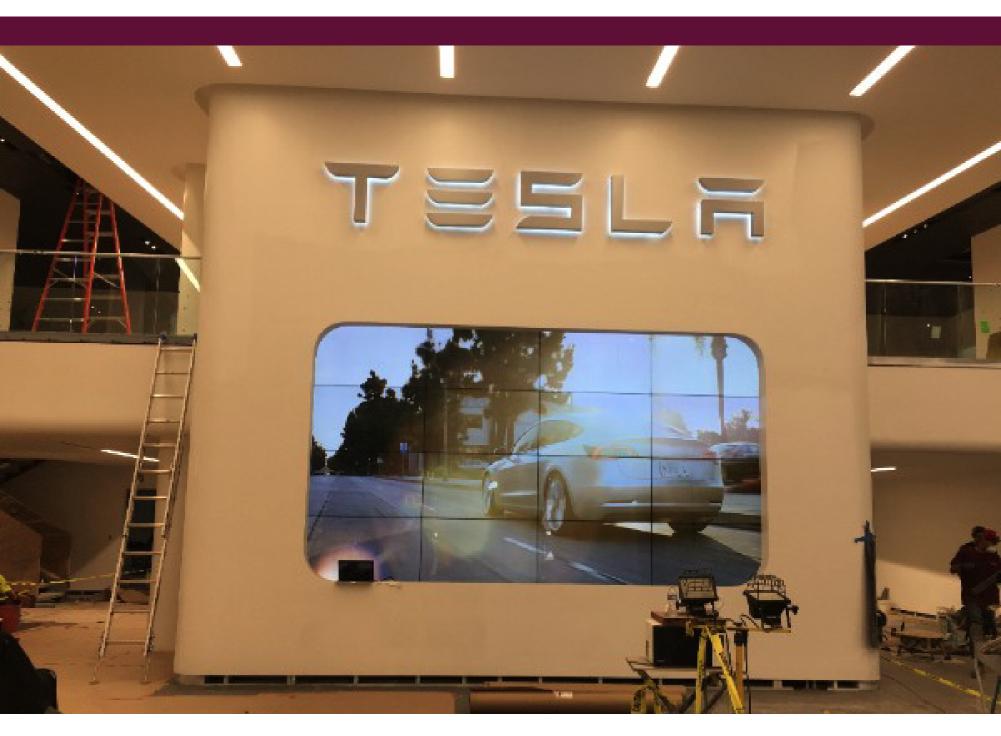

## **OPPORTUNITY:**

The design concept was to use a videowall as a show case for Tesla, a high end electric car dealership in San Francisco. The videowall would become an integral part of the overall interior design and reinforce the brand in a dynamic manner. Once the potential customer looked at the vehicles, the videowall would enhance the experience to the next level both visually and emotionally, without leaving the showroom.

## **SOLUTION:**

The interior design incorporated a picture frame style structure at the rear of the showroom sales floor, requiring the bottom of the videowall to be elevated approximately 3' above the finished floor to provide adequate viewing angles from anywhere in the showroom. The area for the videowall was confined and limited, creating issues with installation, as well as access and servicing after the fact. San Francisco building codes also presented the unique challenge of making sure the structure was built and secured with a seismic rated engineering stamp of approval.

## **RESULTS:**

In order to meet the objectives and challenges, Reflect Systems integrated the project and Premier Mounts custom-built frame that provided the proper installed height of 3' off the finished floor. This also helped provide a secure platform to meet the San Francisco building code requirements for protection against seismic activity.