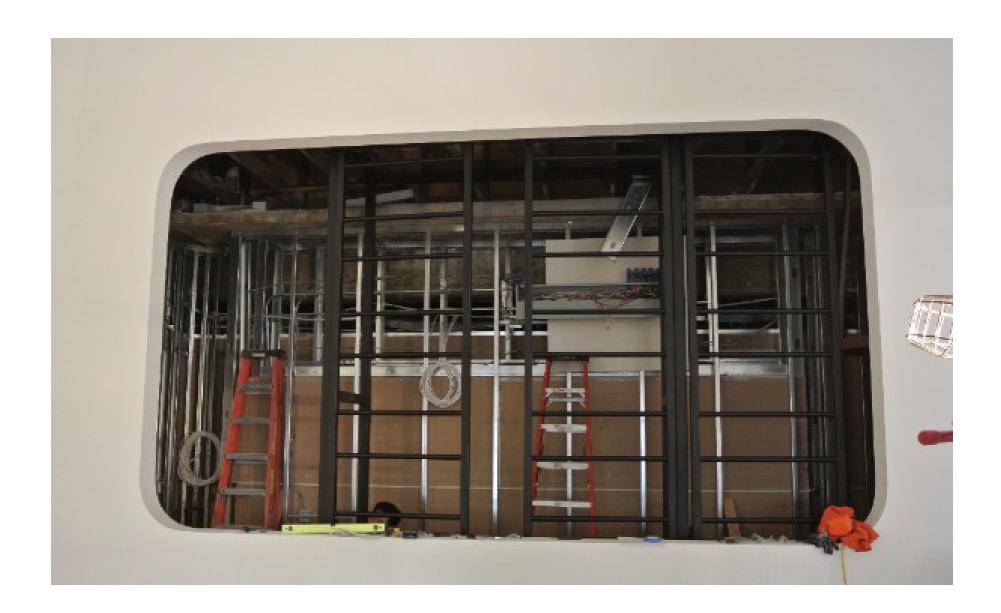

## **SOLUTION:**

The interior design incorporated a picture frame style structure at the rear of the showroom sales floor, requiring the bottom of the videowall to be elevated approximately 3' above the finished floor to provide adequate viewing angles from anywhere in the showroom. The area for the videowall was confined and limited, creating issues with installation, as well as access and servicing after the fact. San Francisco building codes also presented the unique challenge of making sure the structure was built and secured with a seismic rated engineering stamp of approval.

In addition, the videowall was set behind a structure that didn't allow for front servicing so the design needed to include a way to easily access the panels for serviceability.