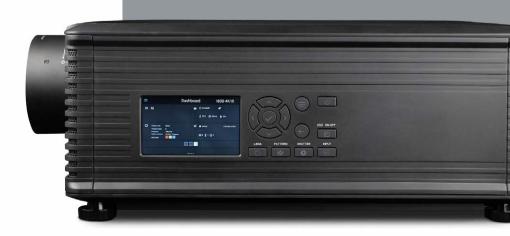

## 1600

The perfect 4K projector for a wide range of applications

Wow your audience with unrivalled detail. The I600 is designed to offer exceptional color fidelity, 4K UHD resolution and a long lifetime.

Running on the next generation Barco Pulse electronics and pixel-shifting up to 4K UHD @ 120Hz, the I600 makes for smoother images and sharper pixels.

Feast your eyes on its premium image quality.

### Single person lift

Weighing less than 25 kgs / 55.1 lbs, the 1600 excels as the most compact and lightweight design in its category.

That's a plus for end-users with limited installation space, but the "single person lift" weight is also beneficial for operational efficiency, logistics and transport!

### **Smooth integration**

The I600 projectors are accompanied with a large fleet of swappable high-quality glass (UST) lenses with variable throw ratios covering 0.37-7.4:1.

With an optional input slot and a full range of peripherals at hand to match your single and multi-channel installation needs, the I600 platform is tailored for many applications.