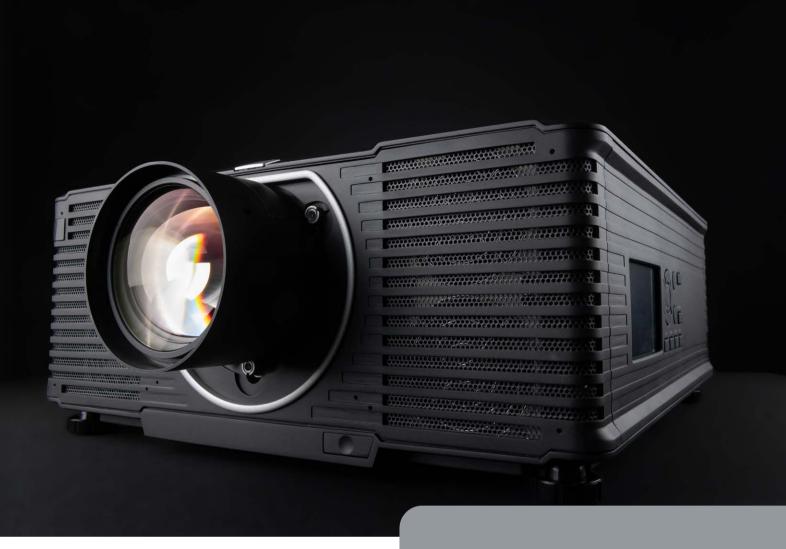

Running on the next generation Barco Pulse electronics and pixel-shifting up to 4K UHD @ 120Hz, the I600 makes for smoother images and sharper pixels.

Feast your eyes on its premium image quality.

### **Smooth integration**

The I600 projectors are accompanied with a large fleet of swappable high-quality glass (UST) lenses with variable throw ratios covering 0.37-7.4:1.

With an optional input slot and a full range of peripherals at hand to match your single and multi-channel installation needs, the I600 platform is tailored for many applications.