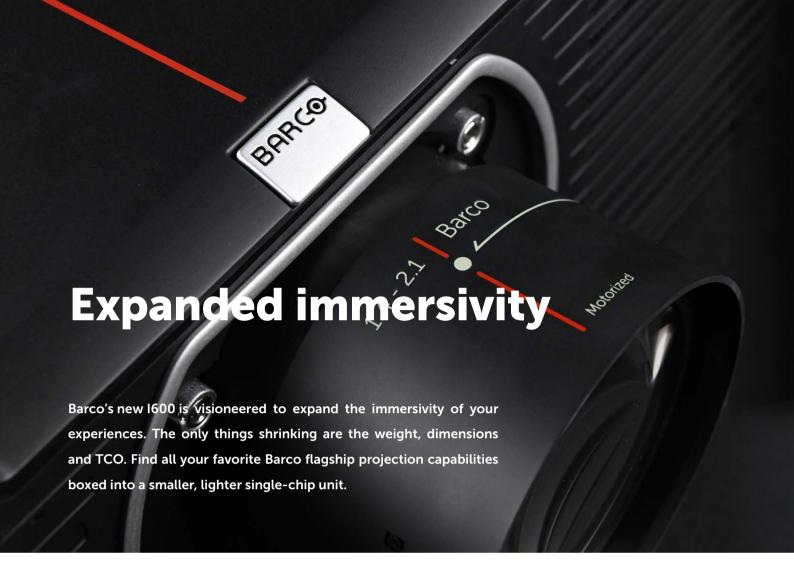

### **Smooth integration**

The I600 projectors are accompanied with a large fleet of swappable high-quality glass (UST) lenses with variable throw ratios covering 0.37-7.4:1.

With an optional input slot and a full range of peripherals at hand to match your single and multi-channel installation needs, the I600 platform is tailored for many applications.